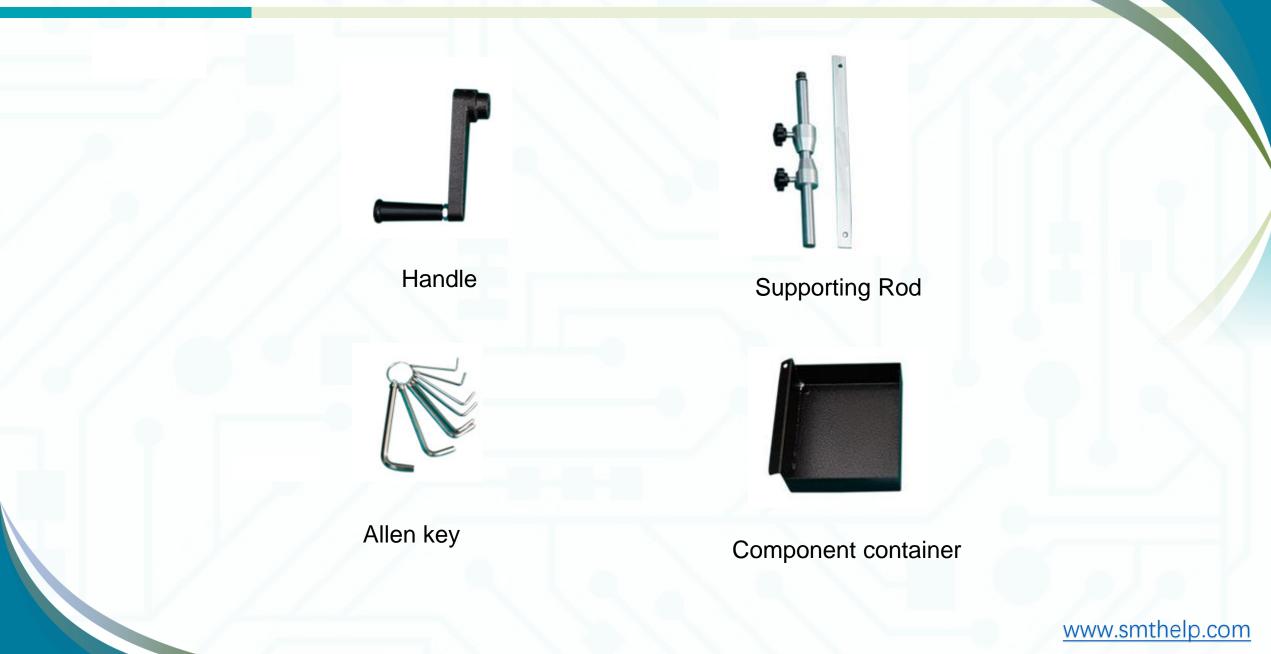

d | 0,5  | 0,8   | .019 | .031  |
| Р | 2,54 | 4 fix | .1 f | ix    |

| Brand/model                    | Southern Machinery: SM-80.OL01         |
|--------------------------------|----------------------------------------|
| Lead Diameter                  | 0.5-0.8mm(0.35-1mm also can be formed) |
| Pitch(distance between 2 legs) | 2.54mm(2.5-13.5mm adjustable)          |
| Raw material of blade          | High speed steel. CE certified.        |
| Raw material of handle         | Plastic and metal                      |
| Machine weight                 | 10KG                                   |
| Machine dimension              | 200x185x200mm                          |



## 2. How we design our machine and why it can help you.





## **Details**











# **3. Spare parts support**





# **Best After-sales service**

- 7x24 Worldwide Support
- Free Installation/ Training
- 1 day lead-time (spare parts)
- **1 Month customize solution**



# WELCOME INQUIRY