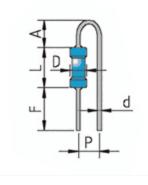

### Components after forming

|   | MM       |     |      | N <sub>e</sub> rees |
|---|----------|-----|------|---------------------|
|   | min      | max | min  | max                 |
| A | 2        | 6   | .078 | .236                |
|   |          | 15  |      | .590                |
| F | 3        | 8   | .118 | .314                |
| D | 0,5      | З   | .019 | .118                |
| d | 0,5      | 0,8 | .019 | .031                |
| Р | 2,54 fix |     | .1 f | ix                  |

# **Specification**

| V<br>D |   |   |
|--------|---|---|
| u      |   | d |
| -      | P | - |

|   | MM   |       |      | N     |
|---|------|-------|------|-------|
|   | min  | max   | min  | n max |
| A | 2    | 6     | .078 | .236  |
| L |      | 15    |      | .590  |
| F | 3    | 8     | .118 | .314  |
| D | 0,5  | З     | .019 | .118  |
| d | 0,5  | 0,8   | .019 | .031  |
| Р | 2,54 | 4 fix | .1 f | ix    |