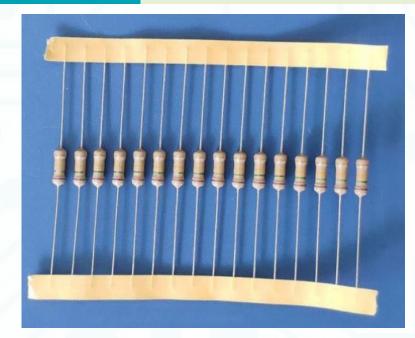

# **Component Lead Former**

This model is produced for cutting and bending taped axial components for vertical mounting. It operates lead components with a diameter from 0,5 to 0,8 mm. The bending pitch is adjustable. It is suitable for component in axil tape package and in bulk(loose).



#### Content

1. What our machine can help you.

2. How we design our machine and why it can help you.

3. Spare parts support





**SOUTHERN** MACHINERY

### Components before forming





### Components after forming



|   | MM       |     |      | N <sub>e</sub> rees |
|---|----------|-----|------|---------------------|
|   | min      | max | min  | max                 |
| A | 2        | 6   | .078 | .236                |
|   |          | 15  |      | .590                |
| F | 3        | 8   | .118 | .314                |
| D | 0,5      | З   | .019 | .118                |
| d | 0,5      | 0,8 | .019 | .031                |
| Р | 2,54 fix |     | .1 f | ix                  |

# **SOUTHERN** 2. How we design our machine and why it can help you.

# **Specification**

| V<br>D |   |   |
|--------|---|---|
| u      |   | d |
| -      | P | - |

|   | MM   |       |      | N     |
|---|------|-------|------|-------