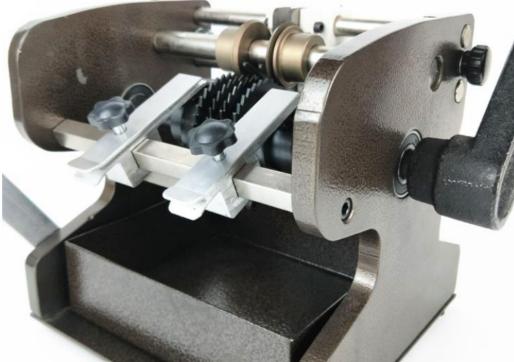

| 0,5  | З     | .019 | .118  |
| d | 0,5  | 0,8   | .019 | .031  |
| Р | 2,54 | 4 fix | .1 f | ix    |

| Brand/model                    | Southern Machinery: SM-80.OL01         |
|--------------------------------|----------------------------------------|
| Lead Diameter                  | 0.5-0.8mm(0.35-1mm also can be formed) |
| Pitch(distance between 2 legs) | 2.54mm(2.5-13.5mm adjustable)          |
| Raw material of blade          | High speed steel. CE certified.        |
| Raw material of handle         | Plastic and metal                      |
| Machine weight                 | 10KG                                   |
| Machine dimension              | 200x185x200mm                          |



## 2. How we design our machine and why it can help you.





## **Details**











# **3. Spare parts support**





# **Best After-sales service**

- 7x24 Worldwide Support
- Free Installation/ Training
- 1 day lead-time (spare parts)
- **1 Month customize solution**



# WELCOME INQUIRY