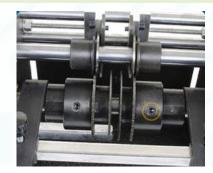

D | 0,5  | З     | .019 | .118  |
| d | 0,5  | 0,8   | .019 | .031  |
| Р | 2,54 | 4 fix | .1 f | ix    |

| Brand/model                    | Southern Machinery: SM-80.OL01         |
|--------------------------------|----------------------------------------|
| Lead Diameter                  | 0.5-0.8mm(0.35-1mm also can be formed) |
| Pitch(distance between 2 legs) | 2.54mm(2.5-13.5mm adjustable)          |
| Raw material of blade          | High speed steel. CE certified.        |
| Raw material of handle         | Plastic and metal                      |
| Machine weight                 | 10KG                                   |
| Machine dimension              | 200x185x200mm                          |



## 2. How we design our machine and why it can help you.





## **Details**











# **3. Spare parts support**





# **Best After-sales service**

- 7x24 Worldwide Support
- Free Installation/ Training
- 1 day lead-time (spare parts)
- **1 Month customize solution**



# WELCOME INQUIRY