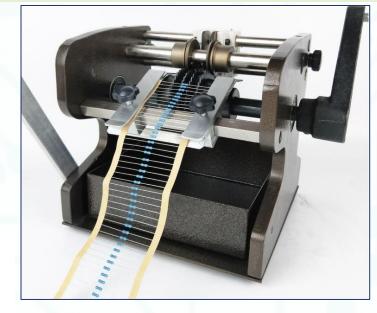

# **Component Lead Former**

This model is produced for cutting and bending taped axial components for vertical mounting. It operates lead components with a diameter from 0,5 to 0,8 mm. The bending pitch is adjustable. It is suitable for component in axil tape package and in bulk(loose).



#### Content

1. What our machine can help you.

2. How we design our machine and why it can help you.

3. Spare parts support





**SOUTHERN** MACHINERY

### Components before forming





### Components after forming



|   | MM       |     |      | N <sub>e</sub> rees |
|---|----------|-----|------|---------------------|
|   | min      | max | min  | max                 |
| A | 2        | 6   | .078 | .236                |
|   |          | 15  |      | .590                |
| F | 3        | 8   | .118 | .314                |
| D | 0,5      | З   | .019 | .118                |
| d | 0,5      | 0,8 | .019 | .031                |
| Р | 2,54 fix |     | .1 f | ix                  |

# **SOUTHERN** 2. How we design our machine and why it can help you.

# **Specification**

| V<br>D |   |   |
|--------|---|---|
| u      |   | d |
| -      | P | - |

|   | MM   |       |      | N     |
|---|------|-------|------|-------|
|   | min  | max   | min  | n max |
| A | 2    | 6     |