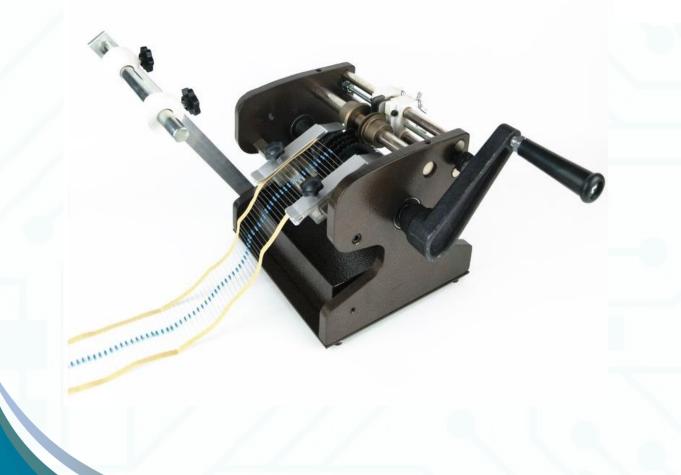

# **Component Lead Former**

This model is produced for cutting and bending taped axial components for vertical mounting. It operates lead components with a diameter from 0,5 to 0,8 mm. The bending pitch is adjustable. It is suitable for component in axil tape package and in bulk(loose).

| Brand/model                    | Southern Machinery: SM-80.OL01         |
|--------------------------------|----------------------------------------|
| Lead Diameter                  | 0.5-0.8mm(0.35-1mm also can be formed) |
| Pitch(distance between 2 legs) | 2.54mm(2.5-13.5mm adjustable)          |
| Raw material of blade          | High speed steel. CE certified.        |
| Raw material of handle         | Plastic and metal                      |
| Machine weight                 | 10KG                                   |
| Machine dimension              | 200x185x200mm                          |