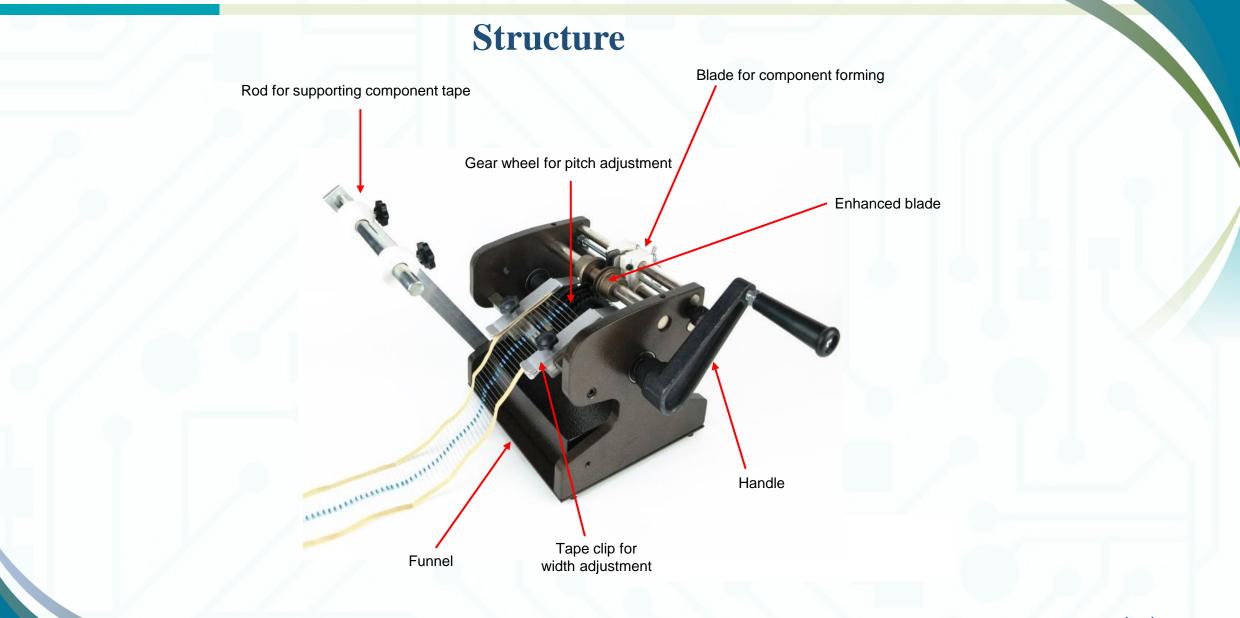

| .118 | .314  |
| D | 0,5  | З     | .019 | .118  |
| d | 0,5  | 0,8   | .019 | .031  |
| Р | 2,54 | 4 fix | .1 f | ix    |

| Brand/model                    | Southern Machinery: SM-80.OL01         |
|--------------------------------|----------------------------------------|
| Lead Diameter                  | 0.5-0.8mm(0.35-1mm also can be formed) |
| Pitch(distance between 2 legs) | 2.54mm(2.5-13.5mm adjustable)          |
| Raw material of blade          | High speed steel. CE certified.        |
| Raw material of handle         | Plastic and metal                      |
| Machine weight                 | 10KG                                   |
| Machine dimension              | 200x185x200mm                          |



## 2. How we design our machine and why it can help you.





## **Details**











# **3. Spare parts support**





# **Best After-sales service**

- 7x24 Worldwide Support
- Free Installation/ Training
- 1 day lead-time (spare parts)
- **1 Month customize solution**



# WELCOME INQUIRY