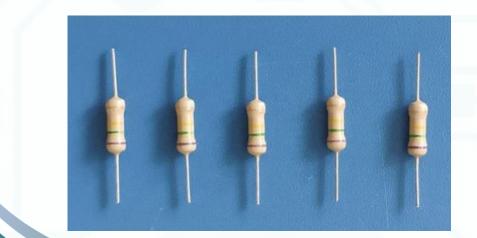

### Components after forming

|   | MM       |     |      | N <sub>e</sub> rees |
|---|----------|-----|------|---------------------|
|   | min      | max | min  | max                 |
| A | 2        | 6   | .078 | .236                |
|   |          | 15  |      | .590                |
| F | 3        | 8   | .118 | .314                |
| D | 0,5      | З   | .019 | .118                |
| d | 0,5      | 0,8 | .019 | .031                |
| Р | 2,54 fix |     | .1 f | ix                  |